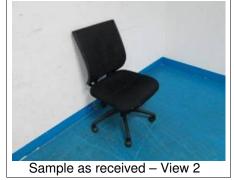

: OFFICE CHAIR Sample Description

SGS Ref No. : GZHG1210030613OT

Style/ Item Name. : WINTON TYPIST CHAIR

Ref No. : CHWT

: ACCESS OFFICE INDUSTRIES Company

: AUSTRALIA Country Sample Received Date : Oct.23, 2012