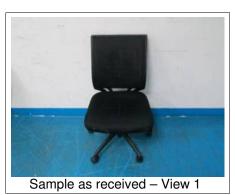

: OFFICE CHAIR Sample Description

SGS Ref No. : GZHG1210030613OT

Style/ Item Name. : WINTON TYPIST CHAIR

Ref No. : CHWT

: ACCESS OFFICE INDUSTRIES Company

: AUSTRALIA Country Sample Received Date : Oct.23, 2012